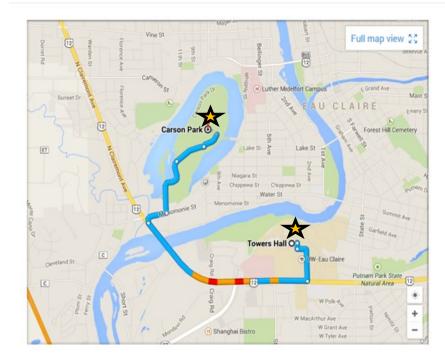

## **Towers Hall to Carson Park:**

- 1.) Starting at Towers Hall, on Garfield Ave.
- 2.) Turn left onto University Drive

Drive 0.3 miles

- 3.) **Turn right** onto W. Clairemont Ave. Drive 1.4 miles
- 4.) Turn right onto Menomonie St.

Drive 0.2 miles

5.) Turn left onto Carson Park Drive

Drive 0.4 miles

- 6.) **Slight right** to stay on Carson Park Drive Drive 0.2 miles
- 7.) Take the **2nd left** to stay on Carson Park Drive

Drive 0.1 miles (toward Paul Bunyan Logging Camp)

8.) Arrive at Carson Park

The football field is on your left– parking is free all around the stadium and park area.