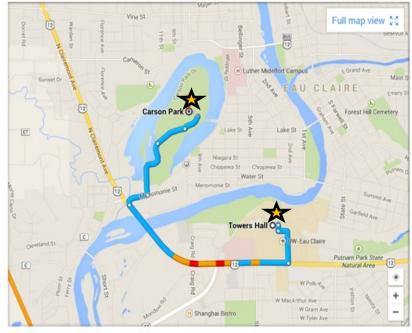

## Towers Hall to Carson Park:

- 1.) Starting at Towers Hall, on Garfield Ave.
- 2.) Turn left onto University Drive

Drive 0.3 miles

3.) Turn right onto W. Clairemont Ave.

Drive 1.4 miles

4.) Turn right onto Menomonie St.

Drive 0.2 miles

- 5.) **Turn left** onto Carson Park Drive Drive 0.4 miles
- 6.) Slight right to stay on Carson Park Drive

Drive 0.2 miles

- 7.) Take the **2nd left** to stay on Carson Park Drive Drive 0.1 miles (toward Paul Bunyan Logging Camp)
- 8.) Arrive at Carson Park

The football field is on your left– parking is free all around the stadium and park area.